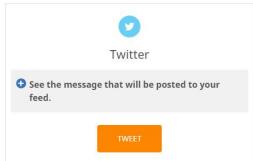

- iGive works best when you tell your friends!
- Post to Facebook, Twitter, send an email - Referral Bonus details are already included in sample messages