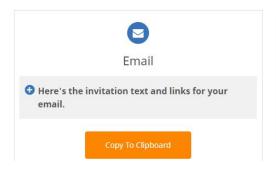

- iGive works best when you tell your friends!
- Post to Facebook, Twitter, send an email - Referral Bonus details are already included in sample messages