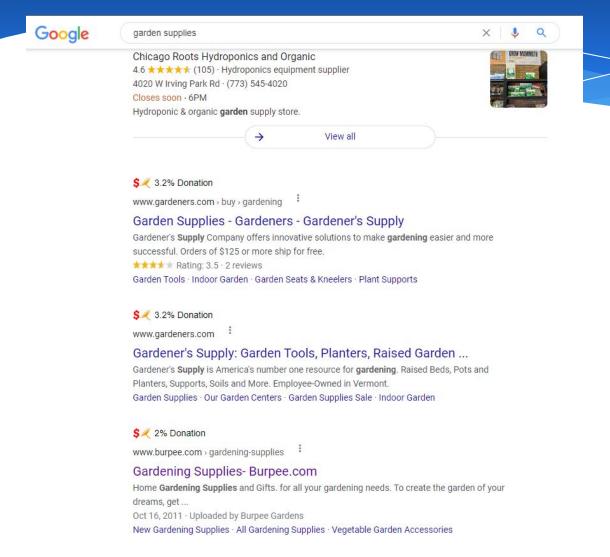

or charity.

#### 2. Positive Confirmation

Feel good knowing that you're helping by seeing "iGive On" at participating sites.

#### 3. You

The iGive Button never forgets you want to help. You can expect to raise over \$30 each vear for Babes With Blades Theatre Company.

#### 4. It Adds Up Quickly

iGive members have donated \$9,683,005.97 to their favorite causes.

In 2019 they have already raised \$30,739,97.

For Google Chrome, the iGive Button must be installed from the Google Chrome App Store. Click the "Install Now" button below to go to the store.

Once you get to the store, click the FREE

button to install the iGive Button.

By downloading and installing the iGive Button, you are re-affirming your agreement to the iGive.com Terms of Service.





## IGIVE BUTTON - SEARCH FLAGS





# IGIVE BUTTON - SLIDE IN MESSAGE





# **IGIVE BUTTON** - INFORMATION TRIANGLE

#### Cimberly, your purchase will help Babes With Blades Theatre Company!





#### Macy's 💆



#### **Exception Information:**

- · No Donation on the purchase of gift cards.
- No Donation on the purchase of Apple products, mattresses, or furniture.
- No Donation on WeddingChannel.com registry purchases.
- No Donation on orders shipping to China.

| Discount Links                                                       | Coupon<br>Code*         | Expiration<br>Date |
|----------------------------------------------------------------------|-------------------------|--------------------|
| 30% off B.tempt'd Lingerie.                                          | Use Coupon<br>Code: VIP | 18-Sep-19          |
| 3