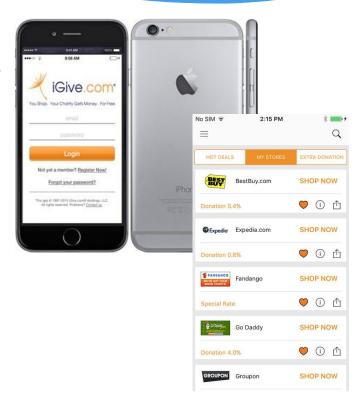

# IGIVE FOR IPHONE, IPAD OR ANDROID

- Download our iGive apps in the Apple Store and the Google Play store; click on store link in app to shop
- The iGive Button does not work via mobile
- Features: Favorite Stores, Hot Deals, Double Donations, Coupons & Search

## IGIVE: Home Page

You Shop. Your Charity Gets Money. For Free.™

Home Search Stores/Web My Stores Stats Cause Tell a Friend Settings All Stores Logour

#### THE STORES YOU LOVE

#### Your favorite stores are here >

Bluprint 1.6%

0

Coastal.com

#### SUPPORTING YOUR CAUSE HAS NEVER BEEN EASIER

#### Featured offers >

Pedro Shoes 3.6%

Neuro

Neuro 5.2%

Kate Somerville Skincare 4%

Femail Creations 3.2%