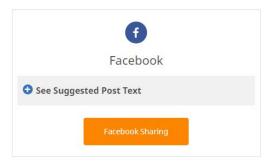

- iGive works best when you tell your friends!
- Post to Facebook, Twitter, send an email - Referral Bonus details are already included in sample messages