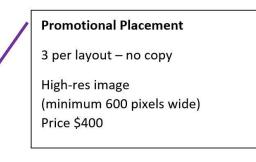

### **Option 1** - Weekly Layout Newsletter -

Current 2019 <u>Drop Dates:</u> 10/6, 10/13, 10/20, 10/27, 11/3, 11/12, 11/17, 11/24, 12/1, 12/8, 12/15, 12/22, 12/29

- Promotions placement Banner must be high-res and a minimum of 600 Pixels wide (3 slots per newsletter) - \$400
- Distinctive Donations placements held in reserve for merchants participating in <u>Commission Increase</u> <u>Campaigns</u>. (Placement not available for reservation)

### **Option 2** – <u>Category Themed layout</u>

- Current 2019 <u>Drop Dates &</u> <u>themes</u> available: 10/3 (Pets), 10/10 (Halloween), 11/7 (Thanksgiving), 11/29 (BF/CM), 12/3 (Giving Tuesday), 12/12 (Holiday/Gifts)
- Offers & creative **MUST** match the theme to be included in this layout type
- Banner must be high-res and a minimum of 600 Pixels wide
- Pricing \$400 per slot (3 slots per newsletter)