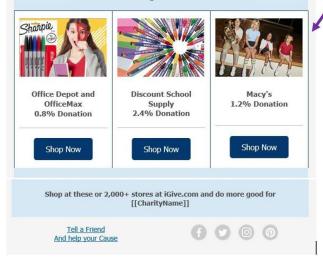

### **Option 1** - Weekly Layout Newsletter -

Current 2019 <u>Drop Dates:</u> 10/6, 10/13, 10/20, 10/27, 11/3, 11/12, 11/17, 11/24, 12/1, 12/8, 12/15, 12/22, 12/29

- Promotions placement Banner must be high-res and a minimum of 600 Pixels wide (3 slots per newsletter) - \$400
- Distinctive Donations placements held in reserve for merchants participating in <u>Commission Increase</u> <u>Campaigns</u>. (Placement not available for reservation)

### **Option 2** – <u>Category Themed layout</u>

- Current 2019 <u>Drop Dates &</u> <u>themes</u> available: 10/3 (Pets), 10/10 (Halloween), 11/7 (Thanksgiving), 11/29 (BF/CM), 12/3 (Giving Tuesday), 12/12 (Holiday/Gifts)
- Offers & creative **MUST** match the theme to be included in this layout type
- Banner must be high-res and a minimum of 600 Pixels wide
- Pricing \$400 per slot (3 slots per newsletter)