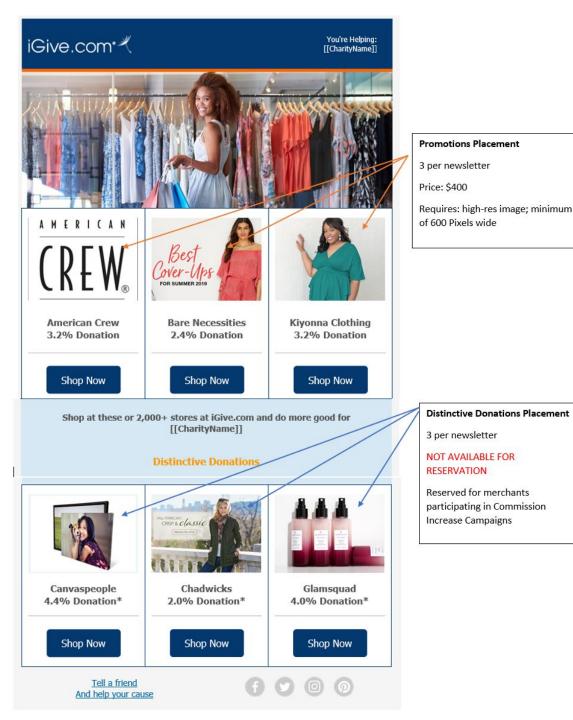

### **Option 1** - Weekly Layout Newsletter -

Current 2019 <u>Drop Dates:</u> 10/6, 10/13, 10/20, 10/27, 11/3, 11/12, 11/17, 11/24, 12/1, 12/8, 12/15, 12/22, 12/29

- Promotions placement Banner must be high-res and a minimum of 600 Pixels wide (3 slots per newsletter) - \$400
- Distinctive Donations placements held in reserve for merchants participating in <u>Commission Increase</u> <u>Campaigns</u>. (Placement not available for reservation)

### **Option 2** – <u>Category Themed layout</u>

- Current 2019 <u>Drop Dates &</u> <u>themes</u> available: 10/3 (Pets), 10/10 (Halloween), 11/7 (Thanksgiving), 11/29 (BF/CM), 12/3 (Giving Tuesday), 12/12 (Holiday/Gifts)
- Offers & creative **MUST** match the theme to be included in this layout type
- Banner must be high-res and a minimum of 600 Pixels wide
- Pricing \$400 per slot (3 slots per newsletter)