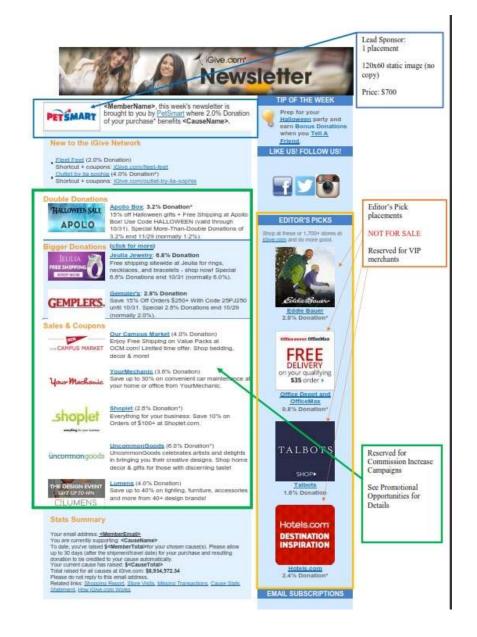

- Option 1 Weekly Layout Newsletter Current 2017 <u>Drop Dates:</u> 2/12, 2/26, 3/12, 3/26, 4/9, 4/16, 4/23, 4/30, 5/14, 5/30, 6/11, 6/25
- Lead Sponsor placement a 120x60 static banner at the top of newsletter - \$700 per slot (1 slot per newsletter)
- Editor's Pick placement reserved for VIP merchants (not for sale)
- Sales & Coupons placement held in reserve for merchants participating in <u>Commission</u> <u>Increase Campaigns</u>. (Placement not guaranteed, but provided where available)