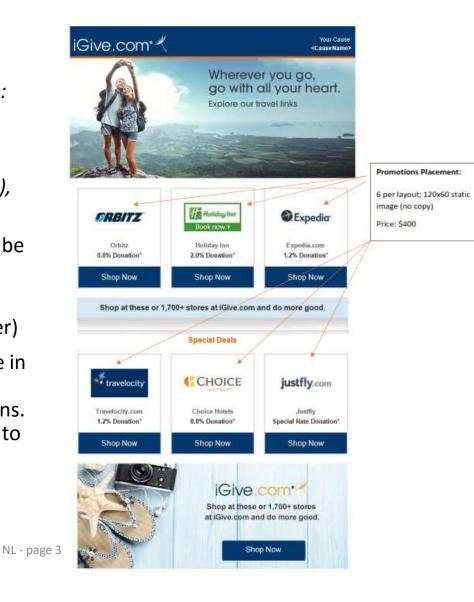

NL Page 2

- Option 2 Category Themed layout
- Current 2017 <u>Drop Dates & themes</u> available: 2/16 (Clothing/Department Stores), 3/9 (Gardening Outdoors), 3/23 (Pets), 4/6 (Easter/Spring), 5/4 (Mother's Day), 5/25 (Memorial Day/Summer), 6/8 (Father's Day), 6/22 (Pets), 6/29 (Travel)
- Offers & creative **MUST** match the theme to be included in this layout type
- Promotion placement a 120x60 static banner - \$400 per slot (6 slots per newsletter)
- If you are unable to provide an offer/creative in the theme of the Category layout on a given date, please consider other placement options. Offers/Creative MUST fit the theme in order to be included.